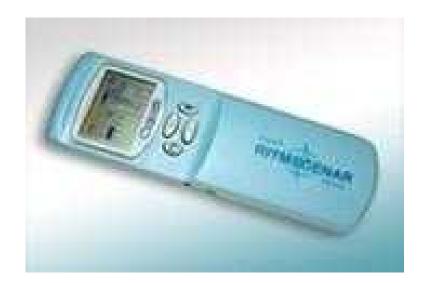

## **EFFECTIVE PAIN RELIEF in Worthing**

Location **South East, West Sussex** https://www.freeadsz.co.uk/x-428513-z

SCENAR (Self-Controlled-Energo-Neuro-Adaptive-Regulation) Experienced therapist, Christine Parkin, has been successfully treating a wide range of painful conditions with the revolutionary biofeedback device since January 2005. Read what clients have to say on her testimonial page: www.christineparkin.com. Why suffer needlessly? You could be PAIN FREE and back at work within a relatively short recovery time. SCENAR is a non-invasive treatment that could change your life! Sessions £60 for one hour, £30 for half an hour. Call 07838 257755 or 01903 691030 (24 hr ans) to discuss your particular requirements and arrange an appointment. Email: [email protected] Occasional evenings and Saturdays are available but these must be pre-booked. Don't suffer PAIN needlessly. ;