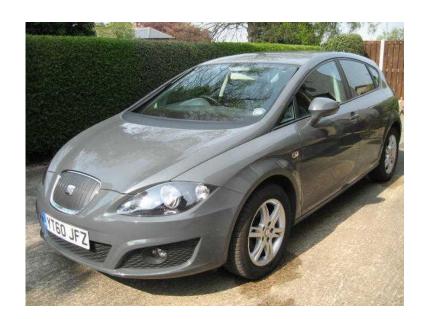

## SEAT LEON 1.6 TDI CR Ecomotive SE,2010 (60), Excellent condition, Low mileage 29,

Yorkshire and the Humber, West Yorkshire Location https://www.freeadsz.co.uk/x-428608-z

Excellent condition, Very low mileage (29,700 miles), One owner from new, No road tax to pay on this Eco diesel model, Sept 2010 model on a 60 plate, 12 months MOT test until Sept 2017, Colour Nimbus grey, Service history, Stop/Start system, Cruise control, Air conditioning, Alarm/Immobiliser system, Electrically operated front/rear windows & door wing mirrors. Reversing sensors, Hill start assist, Tyre pressure sensors, Alloy wheels, Four new Pirelli tyres. Any AA or RAC checks are welcome. Price £5,850.00