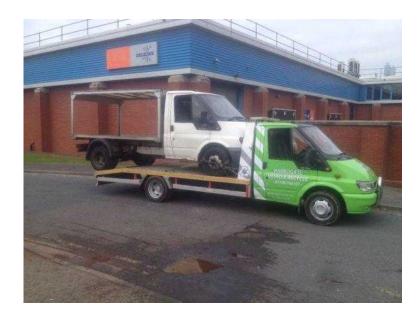

## HEAP RECOVERY WEST MIDLANDS VEHICLE BREAKDOWN ACCIDENT SCRAP TOW

Location West Midlands, Warwickshire https://www.freeadsz.co.uk/x-428663-z

CHEAP RECOVERY

24 HOUR RECOVERY SERVICE

WE ARE BASED IN BIRMINGHAM WEST MIDLANDS, WE OFFER A FAST FRIENDLY AND RELIABLE SERVICE

ALL WORK UNDERTAKEN LOCAL OR LONG DISTANCE

OUR TRUCK IS FITTED WITH ELECTRIC HEAVY DUTY WINCH AND RAMPS TO MAKE LOADING ANY CAR EASY WHETHER IT'S RUNNING OR NOT AS LONG AS IT ROLLS ON ITS WHEELS AND IS ACCESSIBLE.

WE WILL TREAT YOUR CAR AS IF ITS OURS

HAVE YOU BOUGHT A CAR FROM EBAY OR GUMTREE AND NEED TO GET IT HOME?

HAVE YOU GOT A SALVAGE OR DAMAGED CAR THAT NEEDS COLLECTING?

HAD AN ACCIDENT OR BREAKDOWN CAR THAT NEEDS COLLECTING?