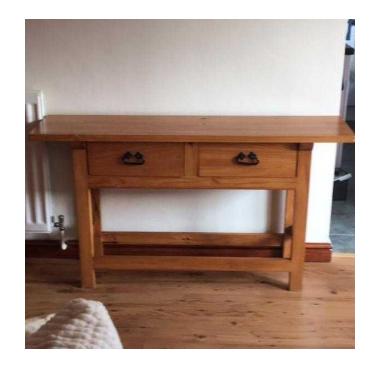

## **Console Table (85 GBP)**

Location **East of England, Essex** https://www.freeadsz.co.uk/x-428753-z

Wooden Console Table Size:  $135 \times 33 \times 76$ cm Will deliver if require within a 5 mile radius of Sawbridgeworth / Bishop's