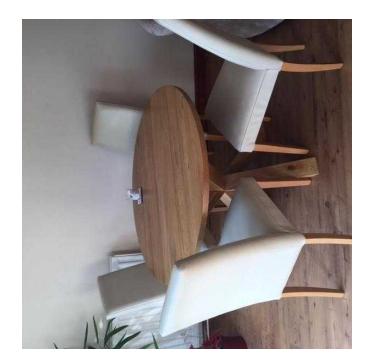

## **Dining Table amp Chairs (250 GBP)**

Location **East of England, Essex** https://www.freeadsz.co.uk/x-428754-z

Round wooden Dining Table Size: 110cm diameter x 76cm high complete with 4 leather chairs Will deliver if require within a 5 mile radius of Sawbridgeworth / Bishop's