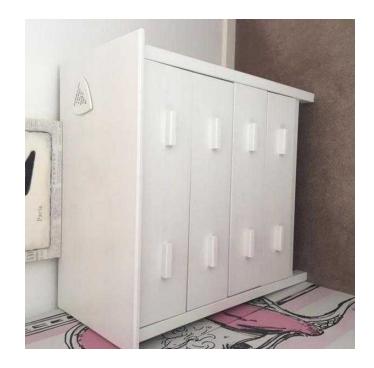

## **Chest of Drawers (50 GBP)**

Location **East of England, Essex** https://www.freeadsz.co.uk/x-428758-z

White chest of drawers Size:  $72 \times 38 \times 77$ cm Will deliver if require within a 5 mile radius of Sawbridgeworth / Bishop's