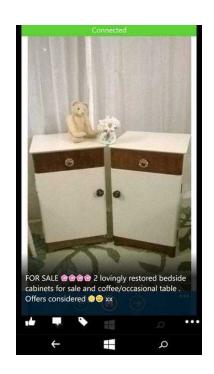

## shabby chic selection of furniture ranging from tables, bedroom cabinets, restored b

East Midlands, Northamptonshire Location https://www.freeadsz.co.uk/x-428776-z

yellow table 40.00 longer beautiful coffee table with superb turned legs 60.00 matching bedside cabinets 1960 uniflex £80