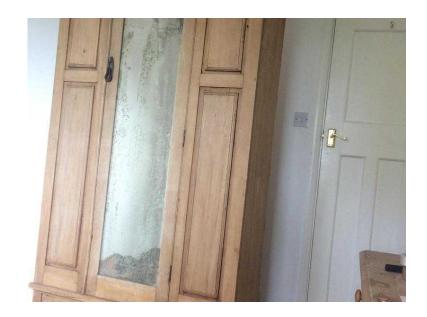

## **Double Victorian Wardrobe (250 GBP)**

Location **East Midlands, Northamptonshire** https://www.freeadsz.co.uk/x-428782-z

Victorian natural pine double wardrobe with bottom drawer and original mirror in the door. Ornate detachable carving above the cornice adds to the grandure of this original piece of furniture.;