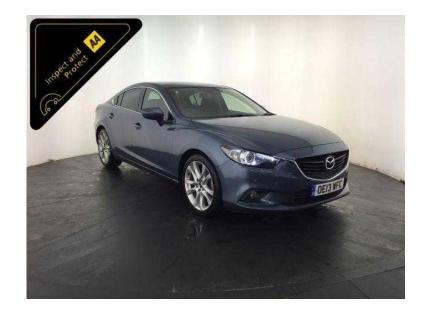

## **Mazda Mazda6 2013 (90 GBP)**

Location **East Midlands, Northamptonshire** https://www.freeadsz.co.uk/x-428795-z

Metallic Blue, AA Inspected Plus AA 3 Month Warranty, 1 owner, Last serviced on 08/04/2016 at 87,406 miles, Service history, 5 seats, 148 BHP, 12 Months Road Tax Is £20, The Specification Includes: 19" Alloy Wheels, Bi-xenon Headlights, Front and Rear Parking Sensors, Stop / Start Technology, Key less Go, Full Black Leather Interior, 3 Stage Heated Front Seats, Front Power Seats, 2 Stage Memory Setting Drivers Seat, Digital Dual Zone Climate Control, Cruise Control, Touch Screen Digital Display, Cd Stereo System, Satellite Navigation System. (Nav Medium and / or Activation Required), Bluetooth, Voice Control, Reversing Camera, Electric Power Fold Door Mirrors, 6 Speed Manual Gearbox, Value Financing Options Available, Great Value, Fixed Prices, £9,000 p/x welcome Cruise Control, Bluetooth, Reversing