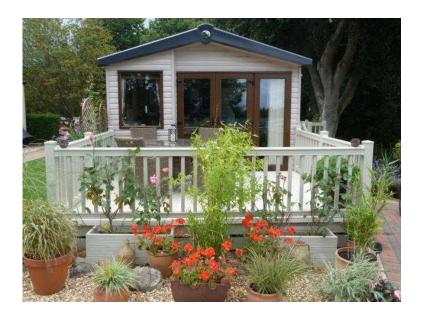

## Swift Caravan (47,995 GBP)

Location North, Merseyside https://www.freeadsz.co.uk/x-428822-z

Swift Moselle 35x12x2 bedroom double glazed &central heating 2015 model sited on Woodlands Hall near Ruthin LL15 2AN. There is a decking included and fees for 2017 season. This caravan is like brand new inside (perfect) Being sold because we have purchased a bigger Lodge on the.