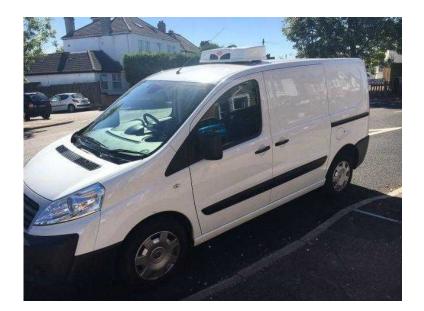

## Fiat Scudo 2013 (110 GBP)

Location **South East, East Sussex** https://www.freeadsz.co.uk/x-428986-z

Fiat Scudo L1 H1 1.6 Hdi Van fitted with GAH Lance LC20S equipment and GRP insulation to chill specification and removable full width shelf, Electric Front Windows, Radio/CD Player. WHITE, FINANCE AVAILABLE FAMILY RUN BUSINESS, ESTABLISHED 1983 WITH 100+VEHICLES ON SITE OPEN 7 DAYS A WEEK, £11,000 +VAT Electric Front