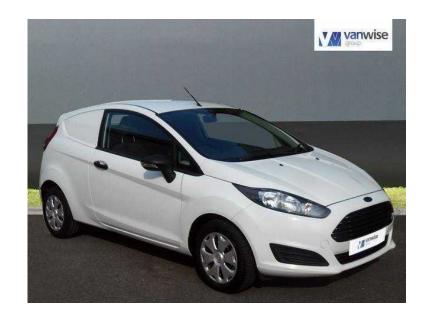

## Ford Fiesta 2013 (60 GBP)

Location London, London https://www.freeadsz.co.uk/x-429048-z

Full service, Excellent bodywork, Excellent Condition interior, 1 owner, White, BLUETOOTH, USB, LIN IN PORT, Warranted mileage, Factory bulk head, Remote central locking, 5 speed, Power assisted steering, Immobiliser, Radio/CD, Drivers airbag, Dual Airbags, Electric windows, Electric mirrors, Head Restraints, Height adjustable driver seat, Cloth seat trim, ABS, REAR WIPER, 2 seater cab, Adjustable steering wheel, Part Exchange Welcome, HP and leasing, Finance available, Hundreds of vans at trade prices, \*\*\*FREE MOT FOR LIFE \*\*\* WHILE YOU ARE THE KEEPER OF THE VEHICLE.