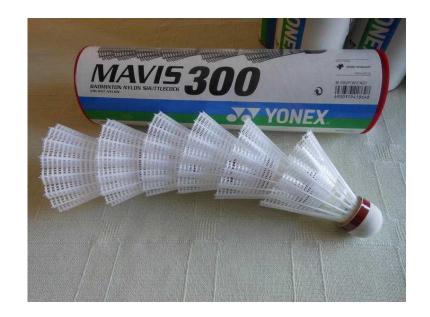

## **BADMINTON SHUTTLECOCKS**

South East, East Sussex Location https://www.freeadsz.co.uk/x-429068-z

Yonex Mavis 300 shuttlecocks. 11 tubes (6 in each tube) so total of 66 red (fast) shuttles plus 1 tube of blue (medium) shuttles. All unused. Reason for sale - club folded. Free to a badminton club, otherwise £2 per.