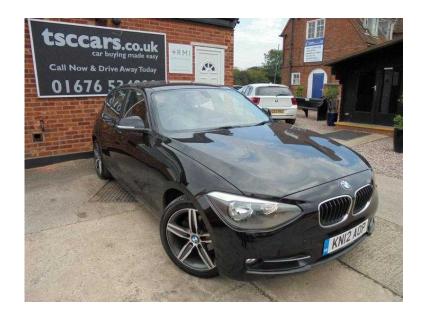

## BMW 1 Series 2012 (10,979 GBP)

East Midlands, Leicestershire https://www.freeadsz.co.uk/x-429084-z

Start/Stop - Full Leather Trim - Heated Seats - Bluetooth - 17" Alloys - A/C - Cruise Control - 6 Speed -Front Fogs - Park Sensors - Aux In/USB - Keyless Go - Traction - Isofix - One Owner - BMW Service History - Finance & PCP Options - RAC Nationwide Parts & Labour Guarantee Available - Other Models ES SE Urban EfficientDynamics M Sport

ABS, Immobiliser, Alarm, Remote Alarm, Traction Control, Central Locking, Remote Central Locking, Power Steering, Air Conditioning, Cruise Control, Full Leather, Heated Seats, Electric Windows, Trip Computer, CD Player, Rear Wash/wipe, Electric Mirrors, Front Fog Lamps, Parking Sensors, Height Adjustable Seat, Adjustable Steering Column, Rear Headrests, Front Centre Armrest, Multiple Airbags, Comms Pack, Retractable Headrests, Auto-dip Rearview, Radio, Folding Rear Seats, Head Restraints, Locking Wheel Nuts, Colour Coded Body, Colour Coded Interior, iPod Connectivity, Bluetooth, Isofix, Keyless Entry, Push Button Start, USB Port, Start/Stop, Bluetooth Audio, RAC Nationwide Parts & Labour Guarantee Available, RAC Breakdown Cover Available, We Can Arrange Your Finance or