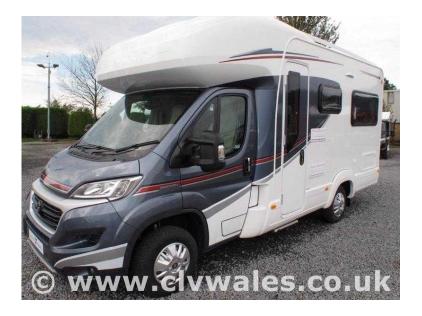

## **Auto-Trail Imala 625 2017 (45,995 GBP)**

Location Wales, West Glamorgan https://www.freeadsz.co.uk/x-429087-z

\*\*\* NEW FOR 2017 - NOW AVAILABLE AS A LO-LINE!! \*\*\* The Imala 625's star feature is its rear U-shaped lounge offering unrivalled panoramic views through the triple aspect windows. The fully equipped en-suite and separate shower cubicle sits in the centre of the vehicle opposite the high specification kitchen. This model comes with an efficient 130bhp engine with a precise six-speed manual gearbox, Electronic Stability Control (ESC) and traction control, all as standard.

|          | Auto-Trail Imala 625 2017                 |
|----------|-------------------------------------------|
|          | https://www.freeadsz.co.uk/x-4290<br>87-z |
|          | Auto-Trail Imala 625 2017                 |
|          | https://www.freeadsz.co.uk/x-4290<br>87-z |
|          | Auto-Trail Imala 625 2017                 |
|          | https://www.freeadsz.co.uk/x-4290<br>87-z |
|          | Auto-Trail Imala 625 2017                 |
|          | https://www.freeadsz.co.uk/x-4290<br>87-z |
|          | Auto-Trail Imala 625 2017                 |
|          | https://www.freeadsz.co.uk/x-4290<br>87-z |
|          | Auto-Trail Imala 625 2017                 |
|          | https://www.freeadsz.co.uk/x-4290<br>87-z |
|          | Auto-Trail Imala 625 2017                 |
|          | https://www.freeadsz.co.uk/x-4290<br>87-z |
|          | Auto-Trail Imala 625 2017                 |
|          | https://www.freeadsz.co.uk/x-4290<br>87-z |
|          | Auto-Trail Imala 625 2017                 |
|          | https://www.freeadsz.co.uk/x-4290<br>87-z |
|          | Auto-Trail Imala 625 2017                 |
| <u> </u> | https://www.freeadsz.co.uk/x-4290<br>87-z |