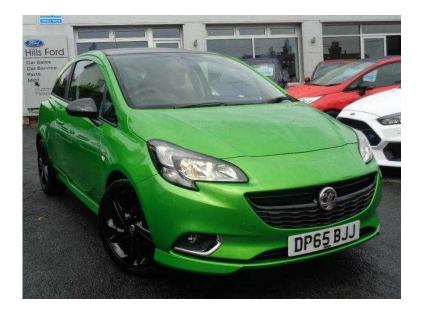

## Vauxhall Corsa 2016 (9,499 GBP)

West Midlands, West Midlands https://www.freeadsz.co.uk/x-429117-z

Safety, ABS + EBD + EBA, Brake assist, Driver/passenger 2 stage auto adaptive airbags, ESP + traction control, Front and rear curtain airbags, Front and rear seatbelt reminder, Front seat side impact airbags, Height adjustable front seatbelts, Hill start assist, Passenger airbag deactivation system, Three 3 point rear seatbelts, Tyre pressure monitoring system, Security, Anti-drill door locks, Deadlocks, Immobiliser, Radio frequency remote central locking, Driver Convenience, Bluetooth system, Cruise control + speed limiter, Door/boot open warning light, Exterior temperature gauge, Lights on warning, Low fuel level warning light, Rev counter, Service indicator, Speed sensitive power steering, Trip computer, Vauxhall OnStar emergency assistance, Exterior, Black carbon flash roof, Black door mirrors, Black front grille, Body colour bumpers, Body colour door handles, Electric adjustable door mirrors, Electric front windows/one touch facility, Extra tinted glass in rear windows and tailgate, Front fog lights, Heated door mirrors, Heated windscreen, LED daytime running lights, Laminated windscreen, Rear wiper, Roof spoiler, Tinted glass including windscreen, Twin black stripes on bonnet roof and tailgate, Entertainment, 6 speakers, DAB digital radio module, Fingertip controls for audio system, USB connection, Interior, 12V power outlet, 2 height adjustable rear headrests, Adjustable dashboard illumination, Air recirculation system, Centre console with cupholders, Chrome gear knob, Delay courtesy light function, Driver/passenger reading lights, Driver/passenger sunvisors and vanity mirrors, Front seat belt pretensioners with load limiters, Grab handles, Height adjustable driver's seat, Height adjustable front headrests, Height/reach adjust steering wheel, Illuminated glovebox, Interior courtesy light operated by all doors, Isofix on outer rear seats, Leather wrapped steering wheel, Lidded front door storage with drinks holder + armrest, Load restraining lashing points, L