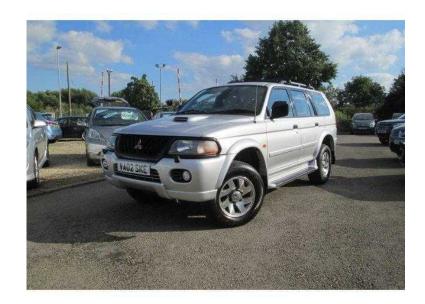

## Mitsubishi Shogun Sport 2002 (3,499 GBP)

Location West Midlands, West Midlands https://www.freeadsz.co.uk/x-429123-z

We are delighted to offer you this Superb 1 family owned 4×4 which has only covered 83,000 Miles.We also carryout a comprehensive Service prior to your collection. Next MOT due 08/04/2017, Service history, Four wheel-drive, Air-Conditioning, Sunroof Electric (Glass Tilt/Slide), CD Player, Electric Windows (Front/Rear), Central Door Locking, Electric door mirrors, Anti-Lock Brakes, Alloy Wheels (16in), Front Fog Lights, Side Steps, Power steering, Adjustable Steering Column/Wheel, Air Bag Driver, Air Bag Passenger, Child Locks, Height adjustable drivers seat, 12V Accessory Socket, Roof Rails, Split Folding Rear Seats, driver & passenger vanity mirror, Remote Fuel Flap Release, Front & Rear Armrest, Cup Holder, Full Book Pack, Rear Wash Wipe, Locking Wheel Nuts, Immobiliser, Glove Box, Upholstery Cloth, H.P.I. Auto-check Clear. 5 seats, Metallic SATELLITE SILVER, Please call in for A TEST DRIVE or contact us first & thank you for looking.