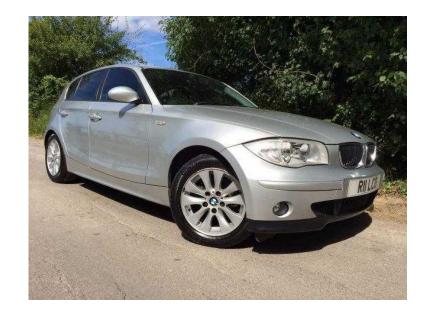

## **BMW 1 Series 2006 (4,250 GBP)**

Location **South West, Gloucestershire** https://www.freeadsz.co.uk/x-429222-z

Just been serviced, HPI Clear, Very good drive, Genuine Low Mileage, 7 services, Climate Control, Parking Aid (Rear), Alarm, Alloy Wheels (16in), Computer (Driver Information System), Electric Windows (Front), In Car Entertainment (Radio/CD), Airbags, Anti-Lock Brakes, Remote central locking. 5 seats, Silver, Any inspection welcome. P/X Welcome. For more info check out our website NMCARS.co.uk Alarm, Remote Central Locking, Climate