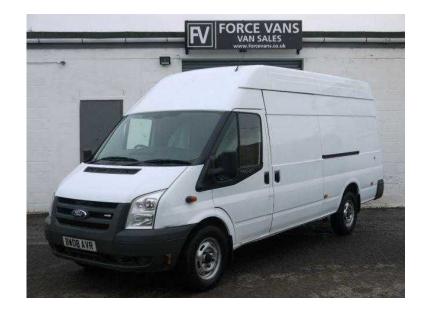

## Ford Transit (4,495 GBP)

Location **South East, Buckinghamshire** https://www.freeadsz.co.uk/x-429288-z

JUST LOOK AT THIS VERY CLEAN AND TIDY TRANSIT 350 XLWB JUMBO PANEL VAN WHICH WOULD MAKE A PERFECT WORK DELIVERY OR LOGISTICS VAN, 3 months warranty, 4x2, In Car Entertainment (Radio/CD), ABS, Air Bag Driver, Armrest, Bulkhead Full Width Steel, Central Door Locking, Clock, Bumpers, Cup Holder, Doors Rear Unglazed, Doors Sliding (Left), Electric windows, Electronic Stability Programme, Head Restraints, High roof, Immobiliser, LWB, Mirrors External, Ply-lined, Power-Assisted Steering, Rear Centre Step, Remote central locking, Side loading door, Third Brake Light, Upholstery Cloth, Speakers. WHITE, BEING THE JUMBO ELWB AND HIGH TOPS MAKES THIS A BIG VAN WITH LOTS OF SPACE IN THE BACK FOR LARGE LOADS. BEING 3500KG GVW MEANS THAT IT CAN STILL BE DRIVEN ON A STANDARD UK CAR LICENCE! THE 6 SPEED MANUAL GEARBOX AND POWER STEERING MAKES IT A NICE EASY VAN TO DRIVE ALSO. ONLY 90.000 MILES FROM NEW! ONLY £4495+VAT BE QUICK! HIS VAN HAS PLENTY OF EXTRAS ON IT ALSO INCLUDING: 2.4 TDCi 115bhp engine and 6 speed manual gearbox, power steering, radio/cd player 3 front seats, electric windows, lots of dash storage shelves and cupboards, large cup holders, head rests, drivers airbag, rev counter, drivers arm rest, spare wheel, ply lined rear, steel bulkhead, heavy duty rear step, new shape interior and front, sliding side door, third high level rear brake light, rear fog light, parking lights, and the list just keeps going... BE QUICK THIS VAN IS IN GOOD CONDITION AND WONT BE HERE LONG, VERY RARE DESIRED VAN! CARDS TAKEN FINANCE AVAILABLE P/X WELCOME BUY FROM THE UKS BIGGEST EX POLICE VAN DEALER! FORCEVANS.CO.UK, PLEASE CALL TO VIEW OR FOR MORE INFO FORCEVANS.CO.UK BUY FROM THE UK'S BIGGEST EX POLICE VAN DEALER! £4.495 +VAT