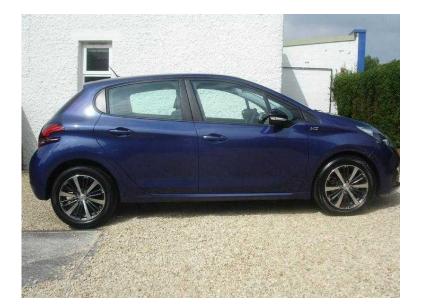

## Peugeot 208 2016 (10,995 GBP)

Location West Midlands, West Midlands https://www.freeadsz.co.uk/x-429297-z

Special Edition Pre registered by a Peugeot Main Dealership

ABS, Remote Central Locking, Power Steering, Air Conditioning, Cruise Control, Electric Windows, Trip Computer, Rear Wash/wipe, Electric Mirrors, Front Fog Lamps, UK Specification, UK Supplied, Height Adjustable Seat, Adjustable Steering Column, Multi-function Steering Wheel, Multiple Airbags, Radio, Metallic Paintwork, Cloth Upholstery, Steering Wheel Audio Controls,