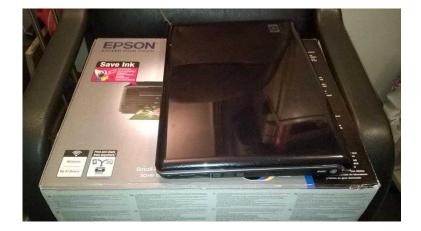

## HP Pavilion Vista dv 6500 and EPSON Expression Home XP-322 (175 GBP)

Location London, London https://www.freeadsz.co.uk/x-429311-z

1.HP Pavilion Vista dv 6500 lap top in good working order mint condition web cam, carry case,anti virus, battery not hold charge and 1.EPSON Expression Home XP-322 all in one WI-FI/PRINT/COPY/SCAN/ condition as good as new need head clean there is fine line when you print which i provided with it ,power cable if you need more information fill free to ask you can call or e-mail