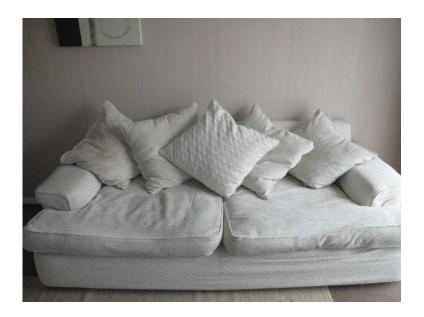

## Large cream DFS fabric Sofas x3 seater 230cm105cm76. x2 seater 204cm10576 (300

East of England, Bedfordshire Location https://www.freeadsz.co.uk/x-429362-z

This sofa has served us well, but reluctantly we have decided to replace with new sofas, please note -the large x2 seater has a small tear (please see photo) which has been sewn on the underneath of one of the base cushion covers, we have purchased/received a replacement cover for this, but there is a slight color difference, if you want to use, but to be honest its underneath and cant be seen. all cushions are feather filled, and bases are part feather/foam filled, All covers come off for washing etc. Can sell