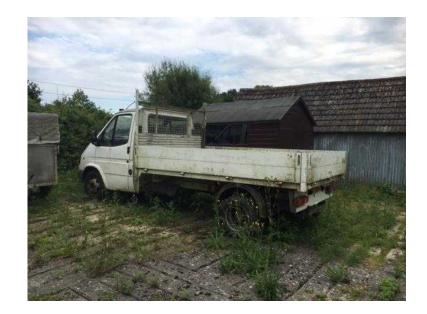

## Ford Transit 1998 (10 GBP)

Location **South East, East Sussex** https://www.freeadsz.co.uk/x-429402-z

MOT just run out no

|    | Ford                    | Transit       | 1998  |
|----|-------------------------|---------------|-------|
|    | https://www.fre         | eadsz.co.uk/x | -4294 |
|    | Ford                    | Transit       | 1998  |
|    | https://www.fre         | eadsz.co.uk/x | -4294 |
|    | Ford                    | Transit       | 1998  |
|    | https://www.fre         | eadsz.co.uk/x | -4294 |
|    | Ford                    | Transit       | 1998  |
|    | https://www.fre         | eadsz.co.uk/x | -4294 |
|    | Ford                    | Transit       | 1998  |
|    | https://www.fre         | eadsz.co.uk/x | -4294 |
| 温泉 | Ford                    | Transit       | 1998  |
|    | https://www.fre         | eadsz.co.uk/x | -4294 |
|    | Ford                    | Transit       | 1998  |
|    | https://www.fre         | eadsz.co.uk/x | -4294 |
|    | Ford                    | Transit       | 1998  |
|    | https://www.fre         | eadsz.co.uk/x | -4294 |
|    | Ford                    | Transit       | 1998  |
|    | https://www.fre         | eadsz.co.uk/x | -4294 |
|    | Ford                    | Transit       | 1998  |
|    | https://www.fre<br>02-z | eadsz.co.uk/x | -4294 |