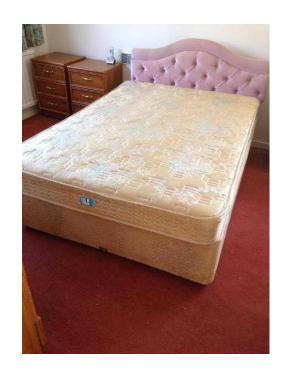

## Rest Assured double bed (138cm wide)

Location **South East, Berkshire** https://www.freeadsz.co.uk/x-429698-z

Rest Assured double bed (138cm wide) with matching quilted headboard and softish mattress. Mattress has fire label – OK