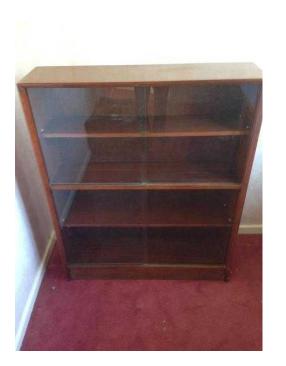

## 1960s walnut coloured solid wood bookcase

Location South East, Berkshire https://www.freeadsz.co.uk/x-429701-z

1960s walnut coloured solid wood bookcase with class sliding doors – 93cm x 24cm x 113cm.