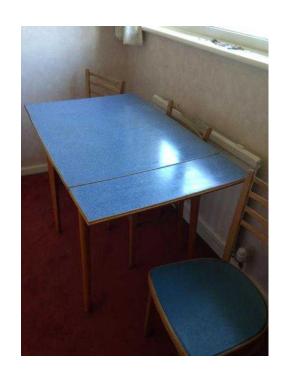

## 1960s extending kitchen table and 3 No matching chairs

Location South East, Berkshire https://www.freeadsz.co.uk/x-429704-z

1960s extending kitchen table and 3 No matching chairs Pine coloured wood with Formica top to table. Fair condition. Size 67cm x 67cm, extending to 108cm. 78cm.