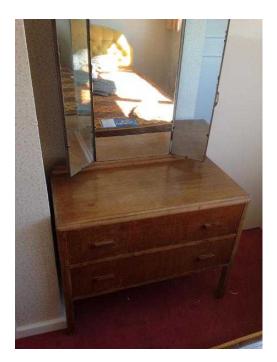

## **1930s dressing table with drawers under**

Location South East, Berkshire https://www.freeadsz.co.uk/x-429705-z

1930s dressing table with drawers under - 84cm x 45cm x 68cm high, height to top of mirror – 150cm. Would upcycle very.