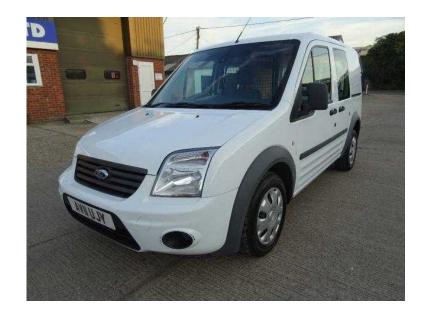

## Ford Transit Connect (5,250 GBP)

Location **East of England, Suffolk** https://www.freeadsz.co.uk/x-429734-z

WWW.AMAVANS.CO.UK FOR FULL STOCKLIST! WHITE, VERY HIGH SPEC TREND MODEL WITH EXTRAS! DIRECT FROM SUFFOLK COUNTY COUNCIL, AIR CONDITIONING, ELECTRIC WINDOWS, ELECTRIC MIRRORS, HEATED FRONT SCREEN, AUTO LIGHTS & WIPERS, REMOTE CENTRAL LOCKING, SPARE KEY, PLINED LOADSPACE, TWIN SIDE LOADING DOORS, GLAZED SIDE & REAR WINDOWS, FRONT FOG LIGHTS, COLOUR CODED. IDEAL DOG OR PET VAN! IN EXCELLENT CONDITION THROUGHOUT. PART EXCHANGE WELCOME, FINANCE AVAILABLE, ALL CARDS ACCEPTED... £5,250 +VAT