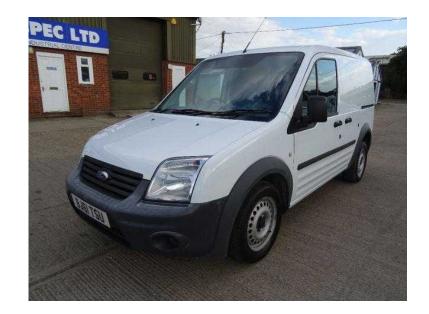

## Ford Transit Connect (4,250 GBP)

Location **East of England, Suffolk** https://www.freeadsz.co.uk/x-429740-z

WWW.AMAVANS.CO.UK FOR FULL STOCKLIST! WHITE, NEW ARRIVAL! ONE OWNER FROM NEW, GUARANTEED MILEAGE WITH FULL SERVICE HISTORY, AIR CON, ELECTRIC WINDOWS, PLY LINED, FOLDING MESH BULKHEAD, SIDE LOADING DOOR, REVERSING SENSORS & CAMERA. GOOD CONDITION THROUGHOUT. PART EXCHANGE WELCOME, FINANCE AVAILABLE, ALL CARDS ACCEPTED... £4,250 +VAT Electric