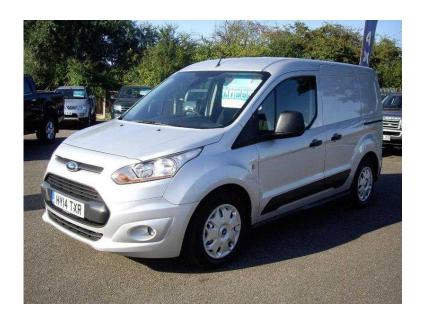

## Ford Transit Connect 2014 (7,995 GBP)

Location **South East, Kent** https://www.freeadsz.co.uk/x-429810-z

ABSOLUTELY STUNNING THIS VEHICLE IS PRESENTED IN BRILLIANT METALLIC SILVER WITH REVERSE PARK SENSORS, PLY LINED AND PROTECTED IN THE REAR, FINANCE CAN BE ARRANGED SUBJECT TO STATUS, CALL US FOR DETAILS ON 01268 281941 01268 2819...(click to reveal full phone number) ASK FOR THE SALES TEAM DIRECT.

|  | Ford Transit Connect 2014                 |
|--|-------------------------------------------|
|  |                                           |
|  | https://www.freeadsz.co.uk/x-4298<br>10-z |
|  | Ford Transit Connect 2014                 |
|  | https://www.freeadsz.co.uk/x-4298<br>10-z |
|  | Ford Transit Connect 2014                 |
|  | https://www.freeadsz.co.uk/x-4298<br>10-z |
|  | Ford Transit Connect 2014                 |
|  | https://www.freeadsz.co.uk/x-4298<br>10-z |
|  | Ford Transit Connect 2014                 |
|  | https://www.freeadsz.co.uk/x-4298<br>10-z |
|  | Ford Transit Connect 2014                 |
|  | https://www.freeadsz.co.uk/x-4298<br>10-z |
|  | Ford Transit Connect 2014                 |
|  | https://www.freeadsz.co.uk/x-4298<br>10-z |
|  | Ford Transit Connect 2014                 |
|  | https://www.freeadsz.co.uk/x-4298<br>10-z |
|  | Ford Transit Connect 2014                 |
|  | https://www.freeadsz.co.uk/x-4298<br>10-z |
|  | Ford Transit Connect 2014                 |
|  | https://www.freeadsz.co.uk/x-4298<br>10-z |