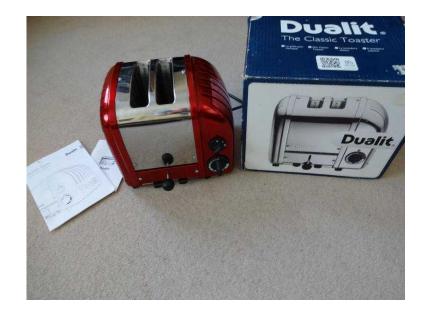

## **Dualit Toaster - Apple Candy Red - Boxed (35 GBP)**

Location South West, Hampshire https://www.freeadsz.co.uk/x-429825-z

Dualit 2 Slice Toaster in Apple Candy Red. 1 or 2 Slice Switch, Timer, Hand Built. Boxed with manual. Please phone or email for more info (no texts thanks)...