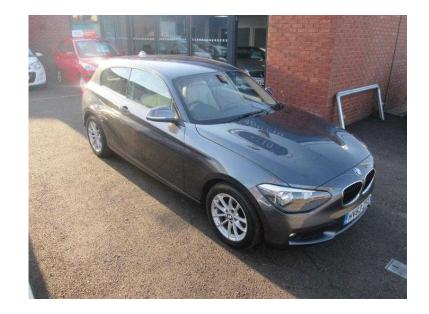

## **BMW 1 Series 2013 (120 GBP)**

Location London, London https://www.freeadsz.co.uk/x-429831-z

A One Owner November 2013 (63) 2.0 BMW 116d SE 3Dr with Cream Leather & Sat Nav, Just Arrived and will Add Full Spec Soon or please call for more details., 5 seats, Grey, RAC Approved Dealer, Vehicles Supplied with 6 Mths RAC Warranty & 12 Mths Rac Assistance, £12,000 p/x