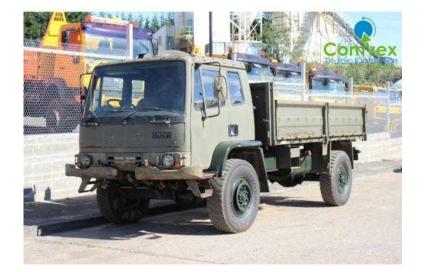

## DAF GS 1994 (3,950 GBP)

Location North, Northumberland https://www.freeadsz.co.uk/x-430057-z

DAF GS 4X4 SAFARI / CARGO TRUCK, \*, \*, Price: £3,950, Manufacturer: DAF Trucks, Model: GS 4X4 / DROPSIDE, Year: 1994, Vehicle Type: Rigid Trucks, Axle Configuration: 4x4, Carrying Capacity: 4 Tonne, Year 1994, 4x4 Axle, Steel Suspension, 160hp Cummins Engine, Manual Gearbox, Steel Dropside Body, Spare Wheel, Ideal for Farm, Forestry, Construction, Only 2 Units Available, Good Working Order, \*, \*