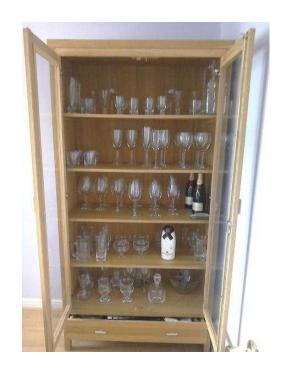

## **Display cabinet (190 GBP)**

Location **East Midlands, Nottinghamshire** https://www.freeadsz.co.uk/x-430120-z

Light Oak modern glass doors Display Cabinet with drawer in excellent condition selling due to moving and downsizing (please note that the contents are not)