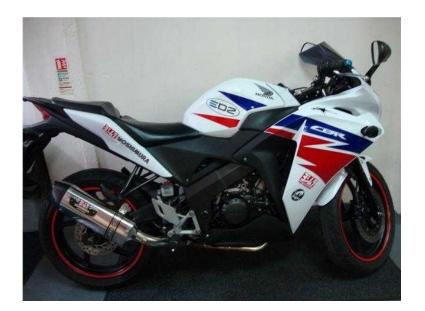

## Honda CBR 2014 (2,999 GBP)

Location London, London https://www.freeadsz.co.uk/x-430140-z

Good condition sports Honda CBR125R-D Learner legal machine. Fitted with sporty Yoshimura exhaust, Black screen and Rockstar stickers. Serviced and ready to ride away today with 12 months warranty. Lamba 0208 647 4851 0208 647 48...(click to reveal full phone)