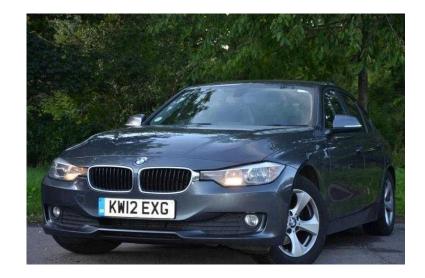

## **BMW 3 Series 2012 (10,999 GBP)**

Location **South East, Oxfordshire** https://www.freeadsz.co.uk/x-430232-z

ABS, Traction Control, Climate Control, Full Leather, Electric Windows, Trip Computer, CD Player, Electric Mirrors, Front Fog Lamps, Parking Sensors, Multi-function Steering Wheel, Auto Lighting, Multiple Airbags, MP3 Player, Bluetooth, Isofix, Push Button Start, Parking