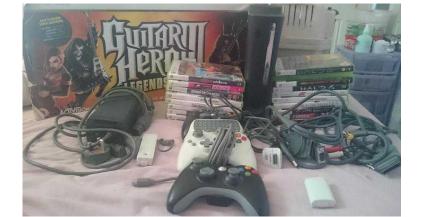

## **COLLECTION ONLY**

Having to sell our xbox 360 and accessories as our Bunny needs medical care.

Fully working xbox 360 elite - Black.

Comes with;

Guitar hero 3 Gibson guitar ONLY! (No game)

3 controllers - 2 black wireless and 1 wired white - White missing USB attachment

Controller plug in keyboard

WiFi block

Charger cable

2 x video cables

19 assorted games

120gb hard drive

Power supply

All checked and fully.