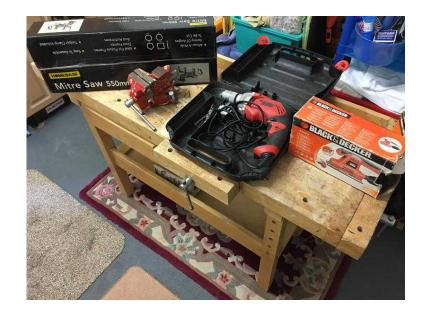

## Woodworker bench (50 GBP)

Location **South East, East Sussex** https://www.freeadsz.co.uk/x-430414-z

Wooden work bench L1.5m x D0.5m x H0.9m Front and side vice, drawer and lower shelf Also included mitre block and Black & Decker Drill and belt.