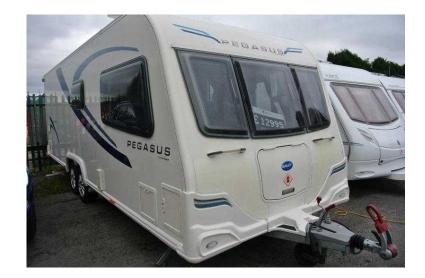

## **Bailey Pegasus 2011 (12,995 GBP)**

Location **West Midlands, Worcestershire** https://www.freeadsz.co.uk/x-430649-z

2011 Bailey Pegasus 2 Bologna, Twin axle, fixed bed with rear washroom, separate shower and toilet, Large fridge freezer with good sized kitchen, loads of storage space, large wrap around seating area to the front which makes a second double bed, or can be used as single beds. FITTED MOTOR MOVER. Year - 2011 4 berth TWIN axle Mass in Running Order (Kg) - 1495 Maximum Technical Permissible Laden Mass (Kg) - 1670 Internal Length (ft in) - 20' 8" Shipping Length (ft in) - 25' 10" Width (ft in) - 7' 6" CD Player, 4 Berth, Flyscreens, Blinds, Mains, Heating, Power Management, Hot Water, 4-Burner Hob, Oven, Grill, Hob, Double Bed, Shower, Hand Basin, Cassette Toilet, Side Kitchen, Drainer, Rear Washroom, Curtains, Microwave, Toilet, Battery Charger, Blown Air Heating, Door Screen, Fixed Bed, Fridge Freezer, Heki Roof Light, Hitch Head Stabiliser, Loose Fit Carpets, Motor Mover, Roof Light, Spare Wheel, TV Directional Aerial, Alko