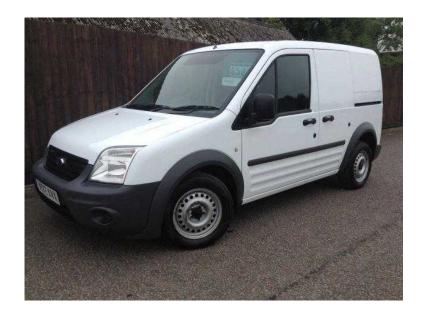

## Ford Transit Connect 2012 (4,500 GBP)

Location **East of England, Cambridgeshire** https://www.freeadsz.co.uk/x-430741-z

Ford Transit Connect T200 Swb, Sode Loading Door, Finished In White, 1 Owner From New, Full Service History, Ply Lined, Full Bulkhead, Electric Pack, Aux Imput, Services As Follows: 13/12/2012 @ 17097, 15/08/2013 @ 34245, 20/05/2014 @ 59668, 08/01/2015 @ 68296, 10/08/2015 @ 85332, 14/04/2016 @ 101731. 6 Service Stamps And Also All Of The Service Print Out History. Very Clean & Tidy Commercial Superb Drive, Hpi Clear, Any Inspection Welcome... GREAT FINANCE OPTIONS AVAILABLE PLEASE CALL FOR MORE DETAILS.. POSSIBLE SAME DAY DRIVE...