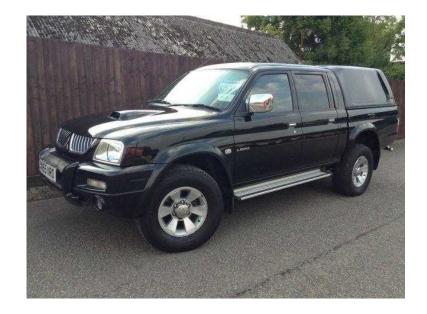

## Mitsubishi L200 2005 (5,495 GBP)

Location **East of England, Cambridgeshire** https://www.freeadsz.co.uk/x-430742-z

Mitsubishi L200 Warrior, Full Leather Interior, Finished In Black, Air Con, Tow Bar, Load Liner, Rear Canopy, Window Tints, Very Clean & Tidy Double Cab, Drives Superb, Hpi Clear, Any Inspection Welcome... GREAT FINANCE OPTIONS AVAILABLE PLEASE CALL FOR MORE DETAILS... POSSIBLE SAME DAY DRIVE...