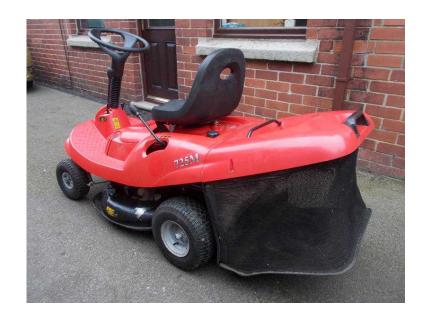

## **MOUNTFIELD 725M RIDE ON PETROL LAWN MOWER (525 GBP)**

North, Tyne And Wear Location https://www.freeadsz.co.uk/x-430858-z

MOUNTFIELD 725M RIDE ON PETROL LAWN MOWER

BRIGGS & STRATTON 6.5 HP ENGINE GOOD RUNNING ORDER, VERY GOOD STARTER PULL START AND KEY START OF BATTERY

FIVE CUTTING ADJUSTABLE HEIGHTS, CAN ALL SO MULCH

3 FORWARD GEARS AND REVERSE GEAR

GOOD CONDITION FOR AGE. TYRES VERY GOOD

BODY WORK IN VERY GOOD CONDITION - USUAL SCUFFS AND SCRATCHES DUE TO GENERAL USE

GRASS COLLECTION BOX - VERY GOOD CONDITION - NO HOLES, RIPS, TEARS ETC SEAT IN EXCELLENT CONDITION,

ALL IN ALL, A VERY GOOD, GENUINE MOWER WITH PLENTY OF USE LEFT IN IT £525 ONO RING CHRIS 01915261907 019152619...(click to reveal full phone)