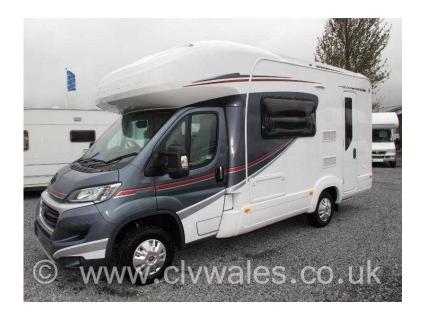

## Auto-Trail Imala 615 2017 (45,995 GBP)

Location Wales, Mid Glamorgan https://www.freeadsz.co.uk/x-431042-z

THE NEW AUTOTRAIL IMALA 615 \*\*\*COMES WITH MEDIA PACK, Integrated 18.5" Avtex drop down wide screen TV/DVD incorporating digital and satellite tuners, AM/FM Radio Tuner, Aux/USB/Ipod Connection, Integrated MP3, Bluetooth Hands Free System For Audio Streaming And SMS Reader, Colour Reversing Camera (Screen Fitted To Rear View Mirror), Steering Wheel Controls, Status TV Aerial with Digital Signal Finder.