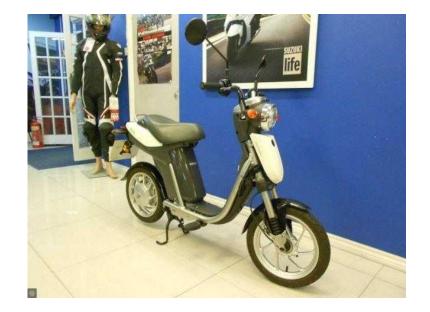

## Yamaha EC 2014 (895 GBP)

Location Wales, West Glamorgan https://www.freeadsz.co.uk/x-431638-z

Model: EC-03, Engine Size: 49cc, Colour: White, Year: 2014 14 Reg, Mileage: 242 Miles, Location: JT's Motorcycles, Sales Hotline 01792 461776 01792 4617...(click to reveal full phone number), This stunning electric bike charges directly from a three pin household plug and makes the same power as any 50cc moped, making it the ideal motorhome accessory or convenient short distance commuter or learner legal moped. JT's Motorcycles, Unit 1, Heol-y-Gors, Cwmbwrla, Swansea, SA5 8LD 01792 461776 01792 4617...(click to reveal full phone number) 01792 463211 01792 4632...(click to reveal full phone number) -Now open 7 days a week, Full Service History, One Owner, We can deliver, test rides are