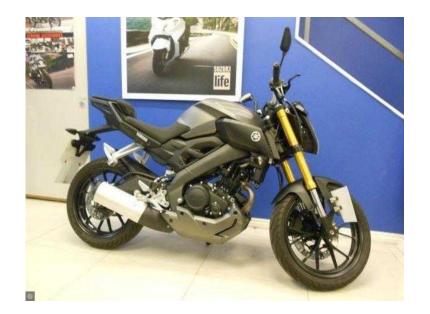

## Yamaha MT 2016 (3,650 GBP)

Location Wales, West Glamorgan https://www.freeadsz.co.uk/x-431641-z

Model: MT125, Engine Size: 125cc, Colour: Grey, Year: 2016 16 Reg, Mileage: 2847 Miles, Location: JT's Motorcycles, Sales Hotline 01792 461776 01792 4617...(click to reveal full phone number), This stunning MT125 ABS model has just been joyfully part exchanged after its first owner has pasted his test. Giving its new owner a brilliant saving over the new price.JT's Motorcycles, Unit 1, Heol-y-Gors, Cwmbwrla, Swansea, SA5 8LD 01792 461776 01792 4617...(click to reveal full phone number) 01792 463211 01792 4632...(click to reveal full phone number) -Now open 7 days a week, Full Service History, Low Mileage, One Owner, We can deliver, test rides are