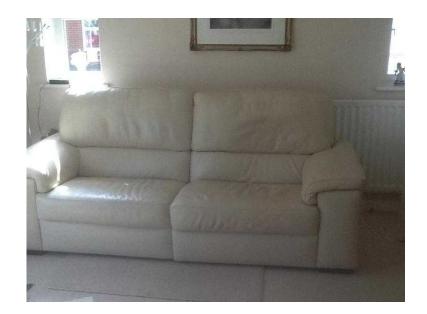

## Pair of Cream reclining leather settees with matching pouffe (950 GBP)

Wales, Gwent Location https://www.freeadsz.co.uk/x-432208-z

Sofas are in excellent condition, 4 years old. German made Italian designed 2 sofas 210 cm by 90 cm. Electrical recliners in both sofas, one on left seat of one sofa and the other on right of other. Non smoking houshould, no pets or children. Reasonable offers.