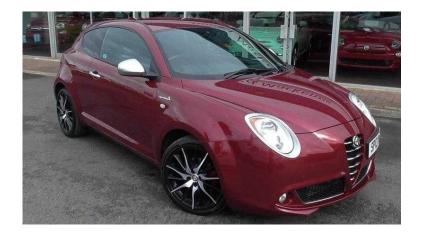

## Alfa Romeo Mito 2013 (8,495 GBP)

Location **Scotland, Ross-Shire** https://www.freeadsz.co.uk/x-432734-z

Alarm, Remote Central Locking, Air Conditioning, Electric Windows, CD Player, Electric Mirrors, Radio, Metallic Paintwork, Bluetooth, Rear parking