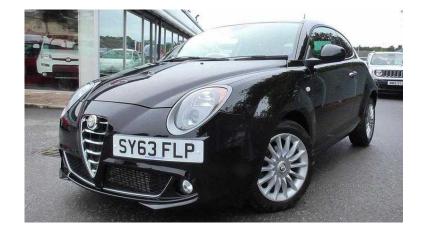

## Alfa Romeo Mito 2013 (7,995 GBP)

Location **Scotland, Ross-Shire** https://www.freeadsz.co.uk/x-432736-z

Alarm, Remote Central Locking, Air Conditioning, Electric Front Windows, CD Player, Electric Mirrors, Radio, Bluetooth,