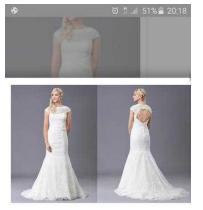

## Selena wedding dress (600 GBP)

Selena £1,150

Location Wales, Mid Glamorgan https://www.freeadsz.co.uk/x-432896-z

Selena wedding dress. 5f 3inch size

|                                  |                |                                 |                |                                  |                |                                 |                | . E.                            |                |                                 |                |                                 |                |                                 |                |                                 |                |                                  | 11             |  |
|----------------------------------|----------------|---------------------------------|----------------|----------------------------------|----------------|---------------------------------|----------------|---------------------------------|----------------|---------------------------------|----------------|---------------------------------|----------------|---------------------------------|----------------|---------------------------------|----------------|----------------------------------|----------------|--|
| https://www.freeadsz.co.<br>96-z | Selena wedding | https://www.freeadsz.co<br>96-z | Selena wedding | https://www.freeadsz.co.<br>96-z | Selena wedding | https://www.freeadsz.co<br>96-z | Selena wedding | https://www.freeadsz.co.<br>96-z | Selena wedding |  |
| uk/x-4328                        | g dress        | uk/x-4328                       | g dress        | uk/x-4328                        | dress          | uk/x-4328                       | ) dress        | uk/x-4328                       | ) dress        | uk/x-4328                       | ) dress        | uk/x-4328                       | ) dress        | uk/x-4328                       | ) dress        | uk/x-4328                       | ) dress        | uk/x-4328                        | y dress        |  |