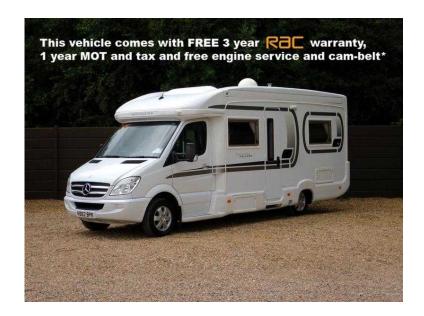

## Auto-Sleepers Malvern 2012 (45,995 GBP)

Location **East Midlands, Nottinghamshire** https://www.freeadsz.co.uk/x-433540-z

4 BERTH, REAR FRENCH DOUBLE BED OVER STORAGE, FRONT LOUNGE WITH SIDE FACING SETEES CONVERT TO MAKE A DOUBLE BED. KITCHEN AREA WITH FULL OVEN/GRILL, GAS/MAINS HOB, EXTRACTOR FAN, SINK/DRAINER, 3-WAY FRIDGE/FREEZER & MICROWAVE. WASHROOM WITH ELECTRIC FLUSH CASSETTE TOILET AND SEPARATE SHOWER. TRUMA MAINS/GAS BLOWN HEATING THROUGHOUT, SWIVEL CAB SEATS, FULL CAB BLINDS, REVERSING CAMERA, RADIO/CD PLAYER, CRUISE CONTROL, AIR CONDTIONING, ELECTRIC WINDOWS/MIRRORS, ELECTRIC ENTRANCE, AWNING, ALLOY WHEELS, SOLAR PANEL, JUST 13,000!